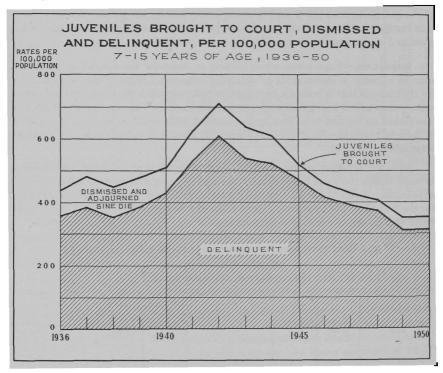

Some courts consider children whose cases are adjourned *sine die* as delinquent, but others do not. For the sake of uniformity, the latter point of view is maintained by the Dominion Bureau of Statistics. And yet, in estimating the total problem of juvenile delinquency, cases adjourned *sine die* have to be taken into account, for when the number of cases dealt with in this way increases the number of those declared delinquent decreases, as seen by Table **30** which shows proportionately the disposition of cases at five-year intervals from 1925 to 1950.

30.—Juveniles Before the Court, Dismissed and Delinquent, Five-Year Intervals, 1925-50

| (Exclusive of Newfound |
|------------------------|
|------------------------|

| Item               | 1925  |       | 1930   |             | 1935  |             | 1940  |        | 1945  |             | 1950  |        |
|--------------------|-------|-------|--------|-------------|-------|-------------|-------|--------|-------|-------------|-------|--------|
|                    | No.   | p.c.  | No.    | p.c.        | No.   | p.c.        | No.   | p.c.   | No.   | p.c.        | No.   | p.c.   |
| Before the court   | 8,993 | 100.0 | 10,905 | 100.0       | 9,397 | 100.0       | 9,976 | 100.0  | 9,756 | 100.0       | 7,304 | 100.0  |
| Dismissed          | 254   | 2.8   | 310    | $2 \cdot 8$ | 187   | $2 \cdot 0$ | 239   | 2 · 4  | 162   | 1.7         | 197   | 2.7    |
| Adjourned sine die | 852   | 9.5   | 2,170  | 19.9        | 1,531 | 16.3        | 1,306 | 13 • 1 | 685   | $7 \cdot 0$ | 689   | 9.4    |
| Delinguent         | 7,887 | 87.7  | 8,425  | 77·3        | 7,679 | 81.7        | 8,431 | 84-5   | 8,909 | 91.3        | 6,418 | 87 . 9 |